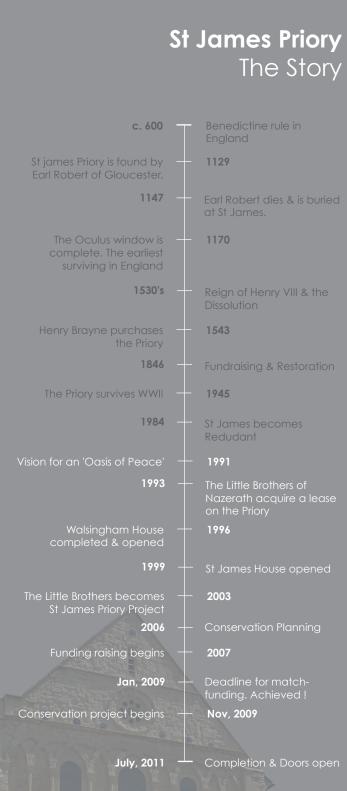

## St James Priory On Oasis of Peace...

St James Priory has stood strong in the heart of Bristol longer than any other. As the city has evolved around it, the priory has remained a haven for healing and community.

With a recent conservation campaign the priory has had a new lease of life and provides many facilities for **ALL** to enjoy.